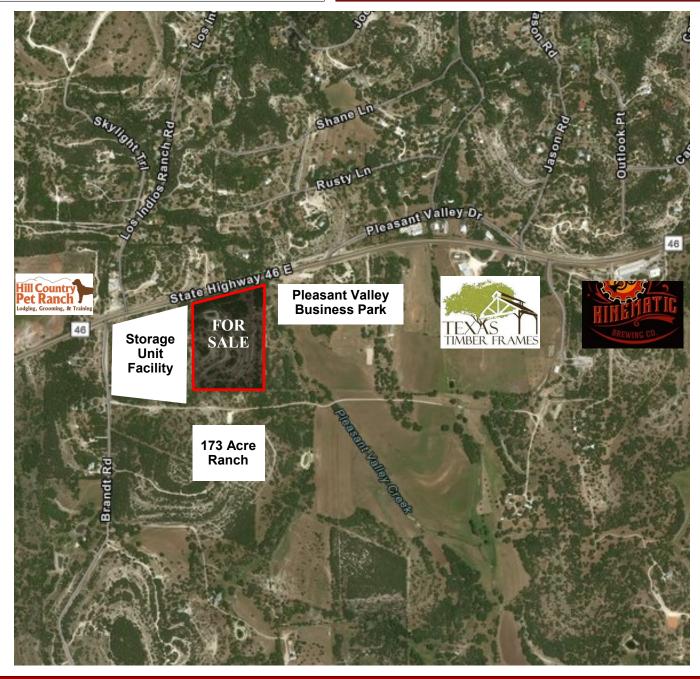

## **Property Information**

For Sale: 24.1 Acres Land

Price: Contact Agent

### **Highlights:**

- 929 Ft. of Frontage on Hwy. 46
- No Zoning Kendall County
- Unrestricted Development

#### **Location:**

- 7 Miles from Champion High School
- 3.1 Miles from Cordillera Ranch
- 9.5 Miles from IH-10

Best Commercial Real Estate Location & Value East Kendall County, Tx

Stephen A. Raub President, Designated Broker 210.314.7839 raub@investmentrealty.com