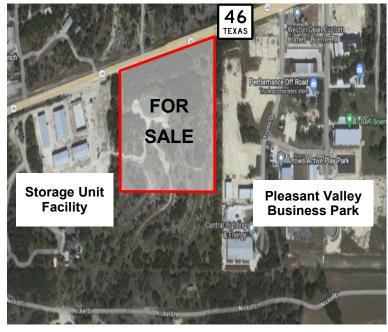

## **Property Information**

For Sale: 24.1 Acres Land

Price: Contact Agent

### **Highlights:**

- 929 Ft. of Frontage on Hwy. 46
- No Zoning Kendall County
- Unrestricted Development

#### **Location:**

- 7 Miles from Champion High School
- 3.1 Miles from Cordillera Ranch
- 9.5 Miles from IH-10

Best Commercial Real Estate Location & Value East Kendall County, Tx

Stephen A. Raub President, Designated Broker 210.314.7839 raub@investmentrealty.com