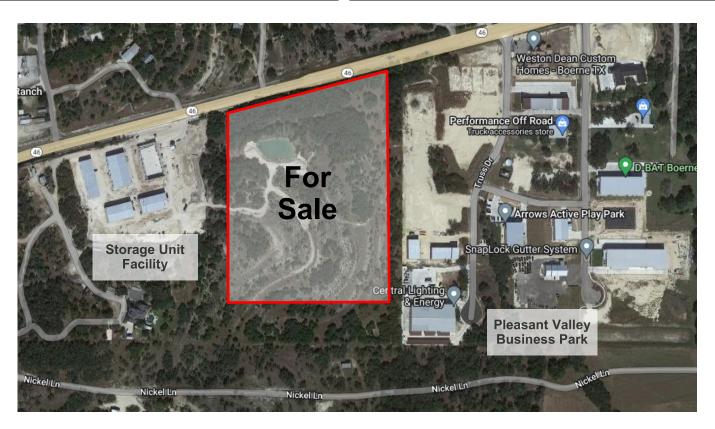

## **Property Information**

For Sale: 24.1 Acres Land

Price: Contact Agent

### **Highlights:**

- 929 Ft. of Frontage on Hwy. 46
- No Zoning Kendall County
- Unrestricted Development