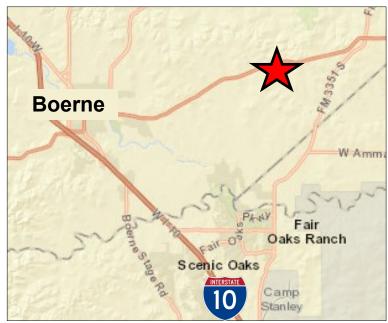

#### **Location:**

- 7 Miles from Champion High School
- 3.1 Miles from Cordillera Ranch
- 9.5 Miles from IH-10

Best Commercial Real Estate Location & Value East Kendall County, Tx

Stephen A. Raub President, Designated Broker 210.314.7839 raub@investmentrealty.com